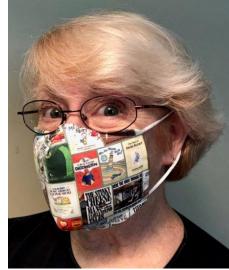

## You'll likely know these 20 masked community leaders!

The question is, could you put a name to that face? Many of the photos were submitted before Phase 3 when hair salons reopened, so a shaggy look adds a bit more mystery to their identity.

Give it a try! Have some fun! - \$5.00 of fun for Light Hill! You've probably encountered these leaders from the Canandaigua area in some way or another. They represent local business, community organizations and agencies from the city, town and county. There are more leaders listed in the name bank than photographed, and we're grateful to all for their participation in support of Light Hill / Canandaigua Comfort Care Home.

# Directions for "WHO's BEHIND THAT MASK?" community name game:

- \*Print the attached game sheets **OR** use a separate sheet of paper numbered 1-20.
- \*Take a good look at these "masked leaders". Find their name in the name bank.
- \*Match the face to the name and write it under their photo (or match #1-20 on separate sheet).
- \*Write your name and contact info. on sheet.
- \*Submit completed form(s) with \$5.00 check payable to Light Hill. Forms must be mailed and received by July 24<sup>th</sup> at Light Hill, 5160 Parrish Street Extension, Canandaigua, NY 14424. Attention: Mary Kay \*The player who gets the most correct wins a tremendous prize package!
- Prize package includes \$100.00 WEGMANS gift card, four new Light Hill reusable tote bags (to use when grocery shopping!) and one Light Hill butterfly motif color-changing umbrella. Essentials valued at \$150.00!
- \*If there is a tie, our Director, Suzanne Underhill, will select the winner from among those completed forms.